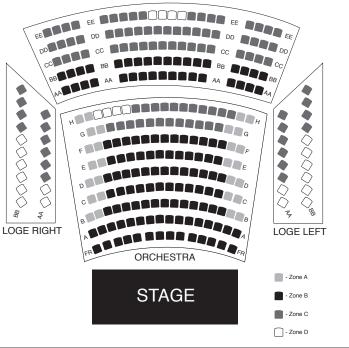

| \$140 |
| \$238 | \$224                   | \$147  | \$133 |  |               | \$252 | \$238 | \$154                | \$140 |
| Α     | в                       | С      | D     |  |               | Α     | в     | С                    | D     |
| \$315 | \$294                   | \$224  | \$133 |  |               | \$336 | \$308 | \$238                | \$140 |
| \$273 | \$259                   | \$182  | \$133 |  |               | \$287 | \$273 | \$189                | \$140 |
| \$252 | \$231                   | \$168  | \$133 |  |               | \$266 | \$245 | \$175                | \$140 |
| \$217 | \$203                   | \$133  | \$133 |  |               | \$231 | \$210 | \$140                | \$140 |

### SEATING CHART FOR THE THE NANCY L. DONAHUE THEATRE

BALCONY



# MRIT MERRIMACK REPERTORY THEATRE 2019-20 SEASON

# EARLYBIRD SUBSCRIPTION ORDER FORM

| 7-PLAY             |       | AD    | ULT            |            | SENIOR     |            |                            |            |
|--------------------|-------|-------|----------------|------------|------------|------------|----------------------------|------------|
| zone               | : A   | В     | C              | D          | Α          | В          | C                          | D          |
| PEAK               | \$357 | \$322 | \$245          | \$133      | \$315      | \$294      | \$224                      | \$133      |
| OFF-PEAK           | \$301 | \$287 | \$203          | \$133      | \$273      | \$259      | \$182                      | \$133      |
| OPENING<br>WEEKEND | \$