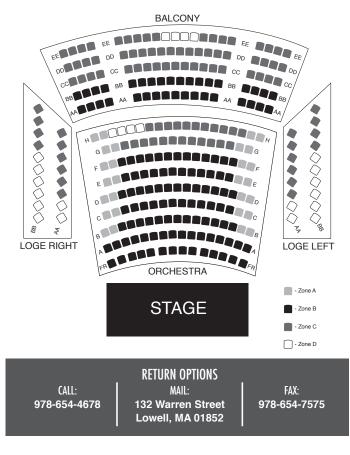

SENIOR     |            |            |                            |            |
| zone               | : A   | В     | ſ              | D          |            |            | -                          | _          |
|                    | . A   | D     | U              | D          | A          | В          | C                          | D          |
| PEAK               | \$287 | \$262 | \$197          | р<br>\$107 | A<br>\$257 | B<br>\$237 | (<br>\$177                 | D<br>\$107 |
| PEAK<br>Off-peak   |       | _     | \$197<br>\$162 | _          |            | -          | <b>C</b><br>\$177<br>\$147 | _          |
|                    | \$287 | \$262 |                | \$107      | \$257      | \$237      |                            | \$107      |

## THE NANCY L. DONAHUE THEATRE



| 6-PLAY                                                                                                                          | م ADULT                          |                                  |                                                                                                                                                  | SENIOR                                                                                                                                                                                                                                                                                                                                                             |                                  |