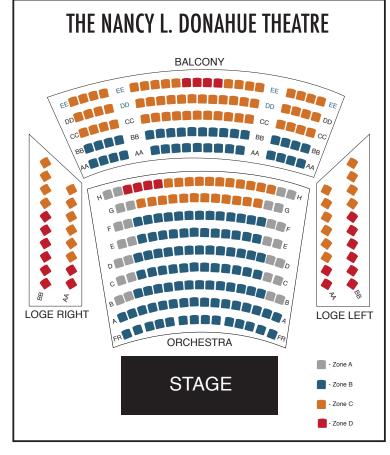

# A B C D S357 S322 S245 S133 S301 S287 S203 S133 S280 S259 S182 S133 S238 S224 S147 S133

| Α     | В     | С     | D     |
|-------|-------|-------|-------|
| \$315 | \$294 | \$224 | \$133 |
| \$273 | \$259 | \$182 | \$133 |
| \$252 | \$231 | \$168 | \$133 |
| \$217 | \$203 | \$133 | \$133 |

## EARLY BIRD PRICING ORDER FORM

| NAME                                                                                                                                      |                                                               |  |
|-------------------------------------------------------------------------------------------------------------------------------------------|---------------------------------------------------------------|--|
| ADDRESS                                                                                                                                   |                                                               |  |
|                                                                                                                                           |                                                               |  |
| CITY                                                                                                                                      | STATE ZIP                                                     |  |
| PHONE                                                                                                                                     |                                                               |  |
|                                                                                                                                           |                                                               |  |
| EMAIL ADDRESS (required for ticket reminders, news, and special offers)                                                                   |                                                               |  |
| EVENT/REFERRAL                                                                                                                            |                                                               |  |
| EVENI/ REFERRAL                                                                                                                           |                                                               |  |
| SELECT A PACKAGE                                                                                                                          | SEATING PREFERENCE (subject to availability)                  |  |
| 7-Play FlexPass (7-ticket)                                                                                                                | Zone: A B C D (see chart on reverse)                          |  |
| SELECT A PERFORMANCE DATE AND TIME                                                                                                        |                                                               |  |
|                                                                                                                                           | SPECIAL REQUESTS                                              |  |
| PEAK OFF-PEAK OPENING WEEKEND PREVIEW                                                                                                     | <u> </u>                                                      |  |
| ☐ Fri 8:00 pm ☐ Wed 2:00 pm ☐ Sat 8:00 pm ☐ Wed 7:                                                                                        |                                                               |  |
| □         Sat 8:00 pm         □         Wed 7:30 pm         □         Sun 2:00 pm         □         Thu 7:30 pm         □         Fri 8:0 | 00 pm RETURN OPTIONS                                          |  |
| Sat 4:00 pm                                                                                                                               | CALL: MAIL: FAX: 978-654-4678 132 Warren St Lowell, MA 01852  |  |
| □ Sun 7:00 pm                                                                                                                             | 01852                                                         |  |
|                                                                                                                                           |                                                               |  |
| CALCULATE YOUR ORDER PAYMENT INFORMATION                                                                                                  |                                                               |  |
| # Adult Subscriptions X \$ = \$ (A)                                                                                                       | closed is my check # (payable to Merrimack Repertory Theatre) |  |
| # Senior Subscriptions X \$ = \$ (B)                                                                                                      | charge my:                                                    |  |
| SUPPORT MRT                                                                                                                               | ARD #                                                         |  |
| WITH A Tax Deductible Donation = \$(C) EXPIRATION                                                                                         | ON DATE SECURITY CODE                                         |  |
| Total = \$                                                                                                                                |                                                               |  |
| (A+B+C) SIGNATU                                                                                                                           | RE                                                            |  |