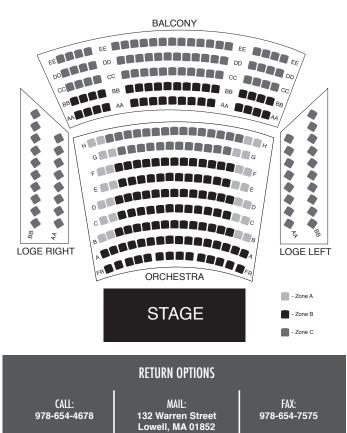

## SUBSCRIBER ORDER FORM

| NAME                                                                                                                                                                          |                                                                 |
|-------------------------------------------------------------------------------------------------------------------------------------------------------------------------------|-----------------------------------------------------------------|
| ADDRESS                                                                                                                                                                       |                                                                 |
|                                                                                                                                                                               |                                                                 |
| CITY                                                                                                                                                                          | STATE ZIP                                                       |
| PHONE                                                                                                                                                                         |                                                                 |
|                                                                                                                                                                               |                                                                 |
| EMAIL ADDRESS (required for ticket reminders, news, and special offers)                                                                                                       |                                                                 |
|                                                                                                                                                                               |                                                                 |
| EVENT/REFERRAL                                                                                                                                                                |                                                                 |
| SELECT A PACKAGE                                                                                                                                                              | SELECT YOUR SHOWS                                               |
| 7-Play 4-Play FlexPass (6-ticket)                                                                                                                                             | NATIVE GARDENS SLOW FOOD                                        |
| 6-Play 3-Play FlexPass (5-ticket)                                                                                                                                             | MURDER FOR TWO THE HEATH                                        |
| 5-Play FlexPass (7-ticket) FlexPass (4-ticket)                                                                                                                                | MISS BENNET: THE HAUNTED LIFE                                   |
| CELECT A DEDECOMANCE DATE AND TIME                                                                                                                                            | CHRISTMAS AT PEMBERLEY CRY IT OUT                               |
| SELECT A PERFORMANCE DATE AND TIME                                                                                                                                            | CEATING DREEFINGS                                               |
| PEAK OFF-PEAK OPENING WEEKEND                                                                                                                                                 | PREVIEWS SEATING PREFERENCE (subject to availability)           |
|                                                                                                                                                                               | Weds 7:30 pm Zone: A B C See chart on reverse)                  |
| ☐         Fri 8:00 pm         ☐         Wed 7:30 pm         ☐         Sun 2:00 pm         ☐           ☐         Sat 8:00 pm         ☐         Sat 4:00 pm         ☐         ☐ | Thurs 7:30 pm  Fri 8:00 pm  (see chart on reverse)              |
| □ Sun 2:00 pm □ Sun 7:00 pm                                                                                                                                                   |                                                                 |
| 3011 2.00 piii   3011 7.00 piii                                                                                                                                               | SPECIAL REQUESTS                                                |
| CALCULATE YOUR ORDER                                                                                                                                                          | PAYMENT INFORMATION                                             |
| # Adult Subscriptions X \$ = \$ (A)                                                                                                                                           | Enclosed is my check # (payable to Merrimack Repertory Theatre) |
| # Senior Subscriptions X \$ = \$ (B)                                                                                                                                          | Please charge my:                                               |
| SUPPORT MRT                                                                                                                                                                   | CREDIT CARD #                                                   |
| Tax Deductible Donation = \$(C)                                                                                                                                               |                                                                 |
| Total - \$                                                                                                                                                                    | EXPIRATION DATE SECURITY CODE                                   |
| (A+B+C)                                                                                                                                                                       | SIGNATURE                                                       |
| $Total = $\underline{\qquad} (A+B+C)$                                                                                                                                         | CONTINE                                                         |
|                                                                                                                                                                               | SIGNALORE                                                       |