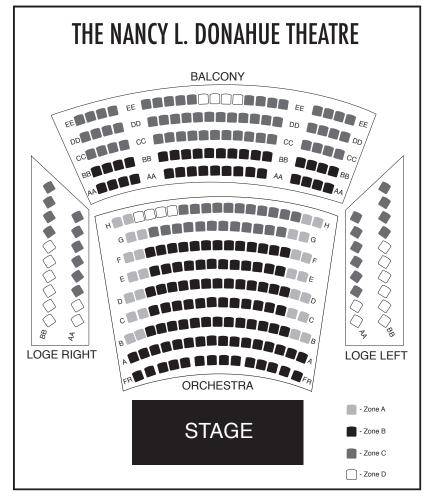

## Save 25% Early Bird-April 30\*

| ZONE  |       |       |       |
|-------|-------|-------|-------|
| A     | В     | С     | D     |
| \$420 | \$350 | \$294 | \$133 |
| \$357 | \$294 | \$245 | \$133 |
| \$336 | \$273 | \$217 | \$133 |
| \$252 | \$203 | \$161 | \$133 |
|       |       |       |       |

| Α     | В     | С     | D     |
|-------|-------|-------|-------|
| \$378 | \$315 | \$259 | \$133 |
| \$322 | \$266 | \$217 | \$133 |
| \$301 | \$245 | \$196 | \$133 |
| \$224 | \$182 | \$147 | \$133 |

## **Save 20%**

Regular Subscription

**ZONE** 

| ZUNE  |       |       |       |
|-------|-------|-------|-------|
| A     | В     | С     | D     |
| \$441 | \$371 | \$308 | \$140 |
| \$385 | \$315 | \$259 | \$140 |
| \$357 | \$287 | \$231 | \$140 |
| \$266 | \$217 | \$168 | \$140 |

| Α     | В     | С     | D     |
|-------|-------|-------|-------|
| \$399 | \$336 | \$280 | \$140 |
| \$343 | \$287 | \$231 | \$140 |
| \$322 | \$259 | \$210 | \$140 |
| \$238 | \$196 | \$154 | \$140 |